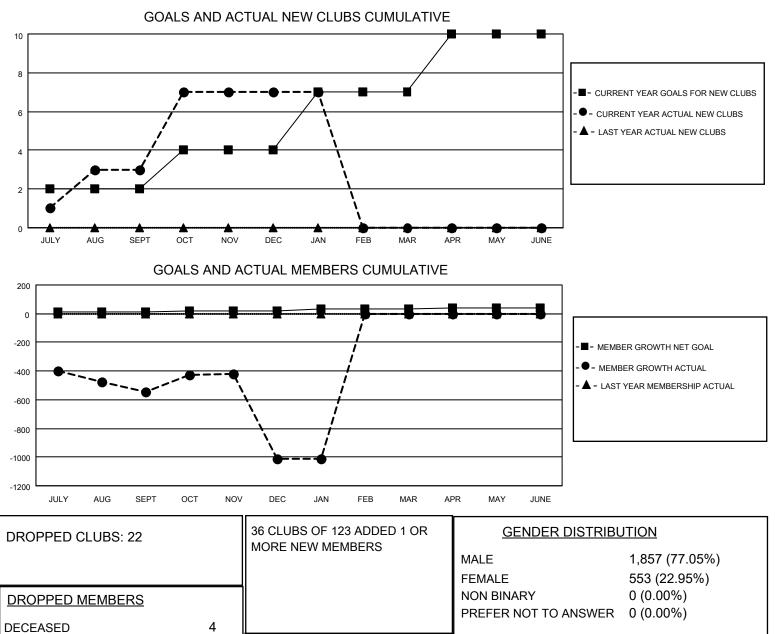

## LOCATION INDIA

District 324 D

Results as of: 1/31/2022

| Clubs                 |               |           |               | Members               |                        |                         |                                                    |
|-----------------------|---------------|-----------|---------------|-----------------------|------------------------|-------------------------|----------------------------------------------------|
| RESULTS FOR 2021-2022 |               |           |               | RESULTS FOR 2021-2022 |                        |                         |                                                    |
| QUARTER               | NEW CLUB GOAL | NEW CLUBS | DROPPED CLUBS | QUARTER MEME          | BER GROWTH NET<br>GOAL | MEMBER GROWTH<br>ACTUAL | DROPPED<br>MEMBERS ACTUAL<br>(including transfers) |
| JULY/AUG/SEPT         | 2             | 3         | 19            | JULY/AUG/SEPT         | 10                     | 359                     | 731                                                |
| OCT/NOV/DEC           | 2             | 4         | 3             | OCT/NOV/DEC           | 10                     | 307                     | 598                                                |
| JAN/FEB/MAR           | 3             | 0         | 0             | JAN/FEB/MAR           | 10                     | 9                       | 7                                                  |
| APR/MAY/JUNE          | 3             | 0         | 0             | APR/MAY/JUNE          | 10                     | 0                       | 0                                                  |

CLICK HERE FOR CUMULATIVE

MEMBERSHIP DATA

538

794

1,336

CLUB CANCELLED

OTHER TOTAL 1,534

1,128